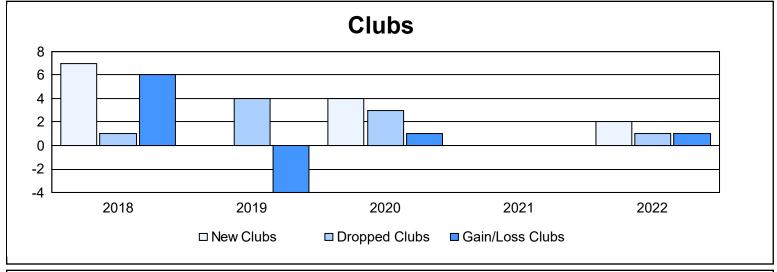

| Year      | New<br>Clubs | Dropped<br>Clubs | Gain/<br>Loss<br>Clubs | New<br>Members | Charter<br>Members | Reinstate<br>Members | Transfer<br>Members | Total<br>Member<br>Added | Total<br>Members<br>Dropped | Gain/<br>Loss<br>Members |
|-----------|--------------|------------------|------------------------|----------------|--------------------|----------------------|---------------------|--------------------------|-----------------------------|--------------------------|
| 2017-2018 | 7            | 1                | 6                      | 503            | 165                | 29                   | 19                  | 716                      | 657                         | 59                       |
| 2018-2019 | 0            | 4                | -4                     | 364            | 16                 | 15                   | 12                  | 407                      | 676                         | -269                     |
| 2019-2020 | 4            | 3                | 1                      | 346            | 115                | 18                   | 17                  | 496                      | 558                         | -62                      |
| 2020-2021 | 0            | 0                | 0                      | 284            | 13                 | 25                   | 16                  | 338                      | 491                         | -153                     |
| 2021-2022 | 2            | 1                | 1                      | 489            | 53                 | 43                   | 23                  | 608                      | 530                         | 78                       |
| Average   | 3            | 2                | 1                      | 397            | 72                 | 26                   | 17                  | 513                      | 582                         | -69                      |